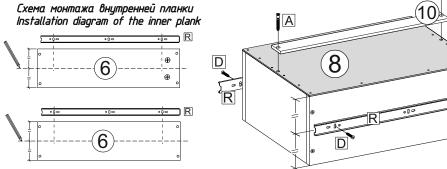

Отметьте середину на боковине ящика и прикрутите внутреннюю планку направляющей строго по отмеченной середине

Mark the middle on the side of the drawer and screw the inner rail in exactly the marked middle