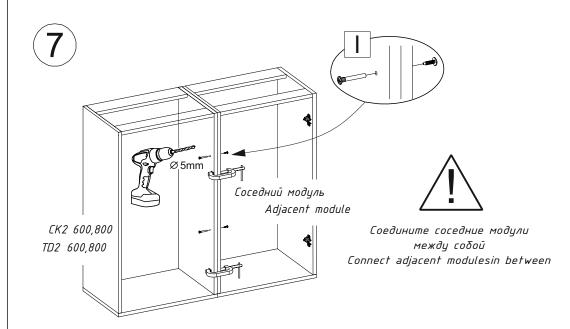

Для сборки элементов желательно воспользоваться помощью квалифицированных специалистов.

Работы проводите на жесткой ровной поверхности. Во избежание появления царапин, укройте ее мягким подстилочным материалом, в качестве которого можно использовать упаковку. Для работы вам понадобится евроключ (имеется в комплекте), крестовая отвертка, шуруповерт или дрель, молоток, сверло по дереву диаметром 5мм.