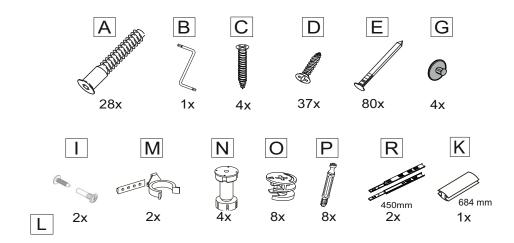

Для сборки элементов желательно воспользоваться помощью квалифицированных специалистов.

Работы проводите на жесткой ровной поверхности. Во избежание появления царапин, укройте ее мягким подстилочным материалом, в качестве которого можно использовать упаковку. Для работы вам понадобится евроключ (имеется в комплекте), крестовая отвертка, шуруповерт или дрель, молоток, сверло по дереву диаметром 5мм.

To assemble the elements, it is advisable to use the help of qualified specialists.

Work on a hard, level surface. To avoid scratches, cover it with a soft litter material, which can be used as packaging. To work, you will need a euro key (included), a Phillips screwdriver, screwdriver or drill, hammer, wood drill 5mm.