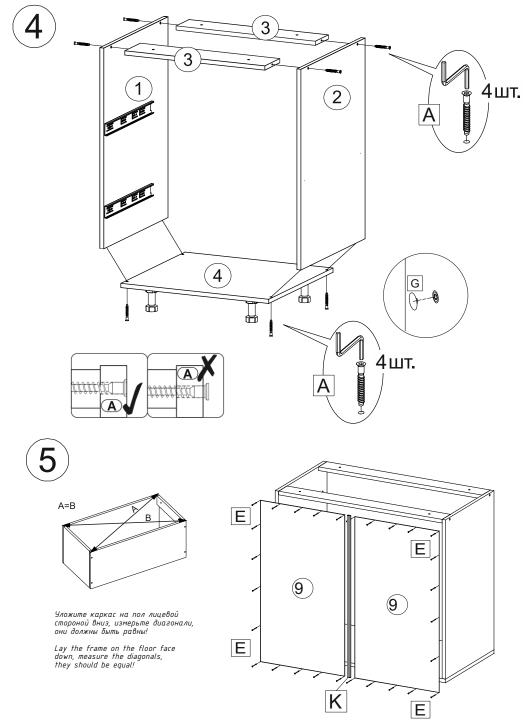

После сборки корпуса, прежде чем закрепить задние стенки из ЛДВП необходимо измерить диагонали короба и, в случае расхождения, следует их выровнять, для того, чтобы в дальнейшем не нарушить геометрию готового изделия.