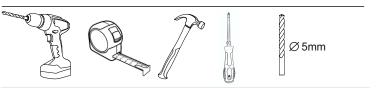

Для сборки элементов желательно воспользоваться помощью квалифицированных специалистов.

Работы проводите на жесткой ровной поверхности. Во избежание появления царапин, укройте ее мягким подстилочным материалом, в качестве которого можно использовать упаковку. Для работы вам понадобится евроключ (имеется в комплекте), крестовая отвертка, шуруповерт или дрель, молоток, сверло по дереву диаметром 5мм.

To assemble the elements, it is advisable to use the help of qualified specialists.

Work on a hard, level surface. To avoid scratches, cover it with a soft litter material, which can be used as packaging. To work, you will need a euro key (included), a Phillips screwdriver, screwdriver or drill, hammer, wood drill 5mm.