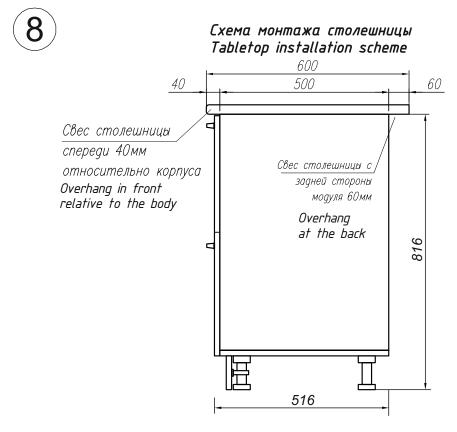

# Столешница (12) не идет в комплекте с корпусом.

В схеме сборки она указывается для правильного монтажа с модулем. The countertop 1 does not come with the case. In the assembly diagram, it is indicated for proper installation with the module.