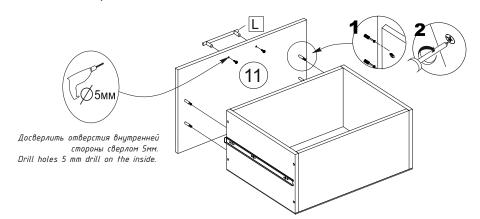

Для сборки элементов желательно воспользоваться помощью квалифицированных специалистов.

Работы проводите на жесткой ровной поверхности. Во избежание появления царапин, укройте ее мягким подстилочным материалом, в качестве которого можно использовать упаковку. Для работы вам понадобится евроключ (имеется в комплекте), крестовая отвертка, шуруповерт или дрель, молоток, сверло по дереву диаметром 5мм.