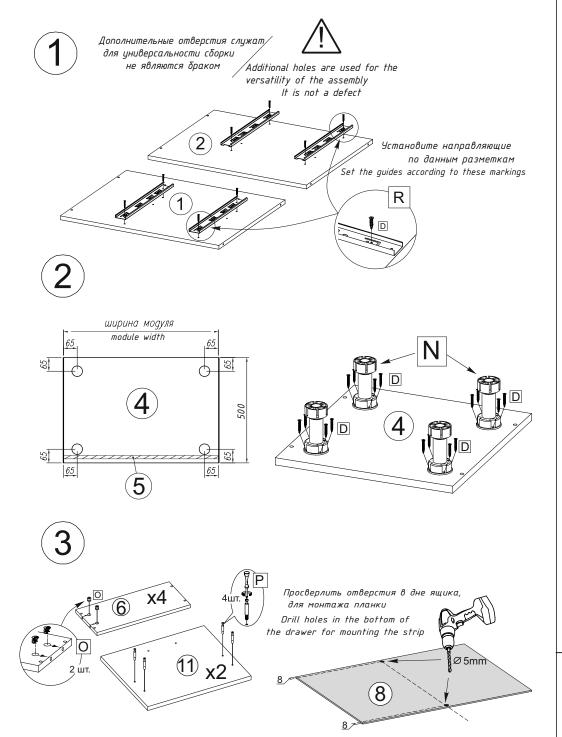

Для сборки элементов желательно воспользоваться помощью квалифицированных специалистов.

Работы проводите на жесткой ровной поверхности. Во избежание появления царапин, укройте ее мягким подстилочным материалом, в качестве которого можно использовать упаковку. Для работы вам понадобится евроключ (имеется в комплекте), крестовая отвертка, шуруповерт или дрель, молоток, сверло по дереву диаметром 5мм.

После сборки корпуса, прежде чем закрепить задние стенки из ЛДВП необходимо измерить диагонали короба и, в случае расхождения, следует их выровнять, для того, чтобы в дальнейшем не нарушить геометрию готового изделия.

Отметьте середину на боковине ящика и прикрутите внутреннюю планку направляющей строго по отмеченной середине

Mark the middle on the side of the drawer and screw the inner rail in exactly the marked middle