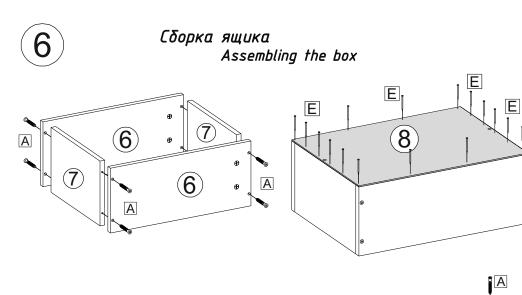

После сборки корпуса, прежде чем закрепить задние стенки из ЛДВП необходимо измерить диагонали короба и, в случае расхождения, следует их выровнять, для того, чтобы в дальнейшем не нарушить геометрию готового изделия.