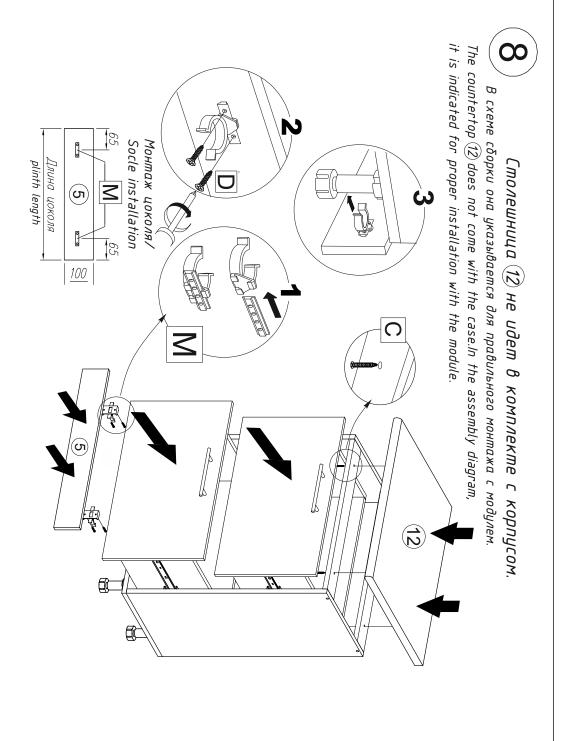

# Столешница (12) не идет в комплекте с корпусом.

В схеме сборки она указывается для правильного монтажа с модулем. The countertop 1 does not come with the case. In the assembly diagram, it is indicated for proper installation with the module.