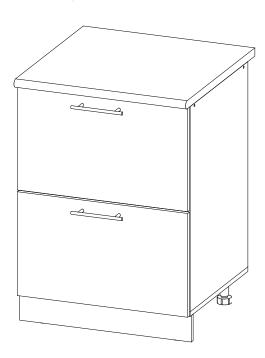

# Корпус кухни универсальный

# Universal kitchen housing

Кухонный модуль Стол с ящиками СК2 600,800 Размеры с фасадом (В×Ш×Г) 816x600(800)x520

Kitchen module
Table with drawersTD2 600,800
Dimensions with facade (H×W×D) 816x600(800)x520